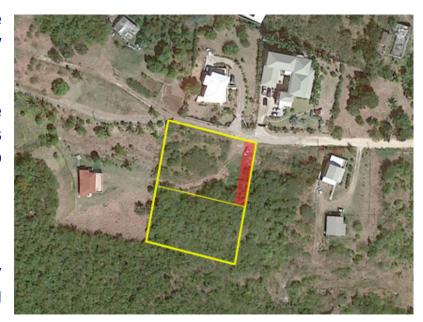

## BUILDING PLOTS, CHERRY HILL, FALMOUTH, ANTIGUA PRICE US\$175,000 each

## TWO BUILDING PLOTS EACH OF HALF AN ACRE - FOR SALE SEPARATELY OR AS A SINGLE PLOT

Situated on the edge of Falmouth Harbour with sea views and only about ten minutes from Nelson's Dockyard with its shops and restaurants.

Road access is moderately good.

Several large properties have recently been built close to the land increasing the value of the area.

**Price US\$175,000 each** 

The Officers' Quarters, Nelson's Dockyard, English Harbour, Antigua, West Indies | +1 268 788 4433